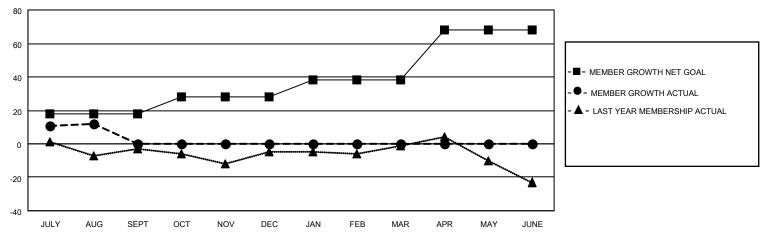

## District 201V6

| Clubs                 |               |           |               | Members               |                       |                         |                                                    |
|-----------------------|---------------|-----------|---------------|-----------------------|-----------------------|-------------------------|----------------------------------------------------|
| RESULTS FOR 2023-2024 |               |           |               | RESULTS FOR 2023-2024 |                       |                         |                                                    |
| QUARTER               | NEW CLUB GOAL | NEW CLUBS | DROPPED CLUBS | QUARTER MEMB          | ER GROWTH NET<br>GOAL | MEMBER GROWTH<br>ACTUAL | DROPPED<br>MEMBERS ACTUAL<br>(including transfers) |
| JULY/AUG/SEPT         | 0             | 0         | 0             | JULY/AUG/SEPT         | 18                    | 34                      | 21                                                 |
| OCT/NOV/DEC           | 0             | 0         | 0             | OCT/NOV/DEC           | 10                    | 0                       | 0                                                  |
| JAN/FEB/MAR           | 1             | 0         | 0             | JAN/FEB/MAR           | 10                    | 0                       | 0                                                  |
| APR/MAY/JUNE          | 0             | 0         | 0             | APR/MAY/JUNE          | 30                    | 0                       | 0                                                  |